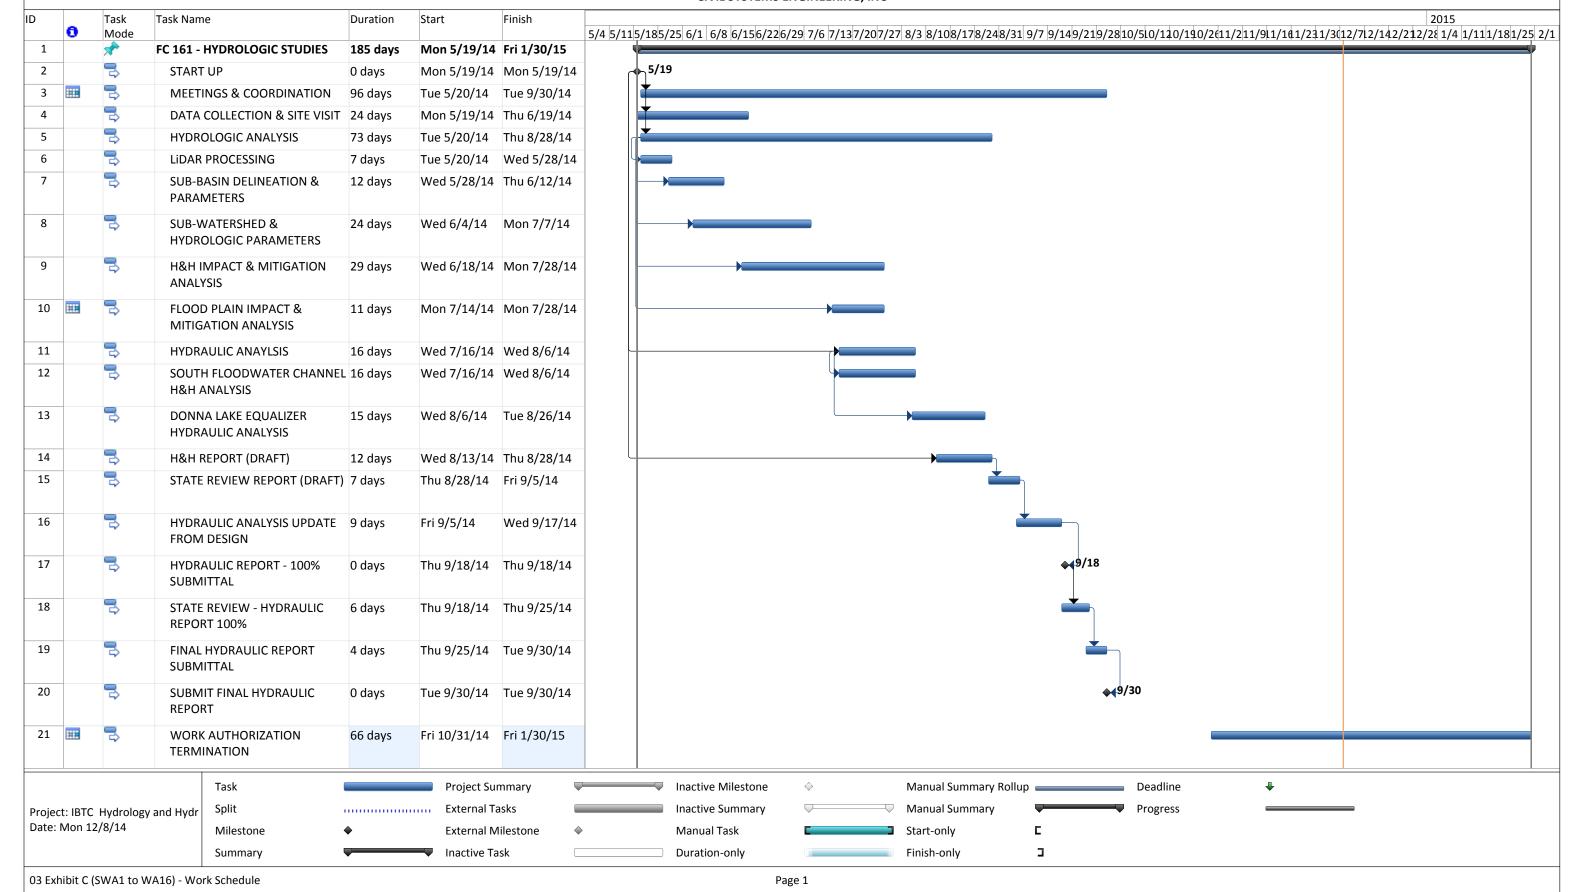

onditions of Work Authorization No. 16 not hereby amended are to remain in full force and effect.

**IN WITNESS WHEREOF,** this Supplemental Work Authorization is executed in duplicate counterparts and hereby accepted and acknowledged below.

| THE ENGINEER              | THE AUTHORITY         |
|---------------------------|-----------------------|
| (Signature)               | (Signature)           |
| Louis H. Jones, Jr., P.E. | Pilar Rodriguez, P.E. |
| (Printed Name)            | (Printed Name)        |
| <u>Principal</u>          | Executive Director    |
| (Title)                   | (Title)               |
| (Date)                    | (Date)                |



## SWA No. 1 to WA No. 16 EXHIBIT C - WORK SCHEDULE IBTC HYDROLOGY AND HYDRAULICS STUDY CIVIL SYSTEMS ENGINEERING, INC





# This Page Intentionally Left Blank

## Item 2F

## HIDALGO COUNTY REGIONAL MOBILITY AUTHORITY

## **AGENDA RECOMMENDATION FORM**

|      | RD OF DIRECTORS X AGENDATIEM <u>2F</u>                                                                                                                                                  |           |
|------|-----------------------------------------------------------------------------------------------------------------------------------------------------------------------------------------|-----------|
|      | NNING COMMITTEE DATE SUBMITTED <u>12/09/14</u>                                                                                                                                          | -         |
|      | NCE COMMITTEE MEETING DATE12/15/14