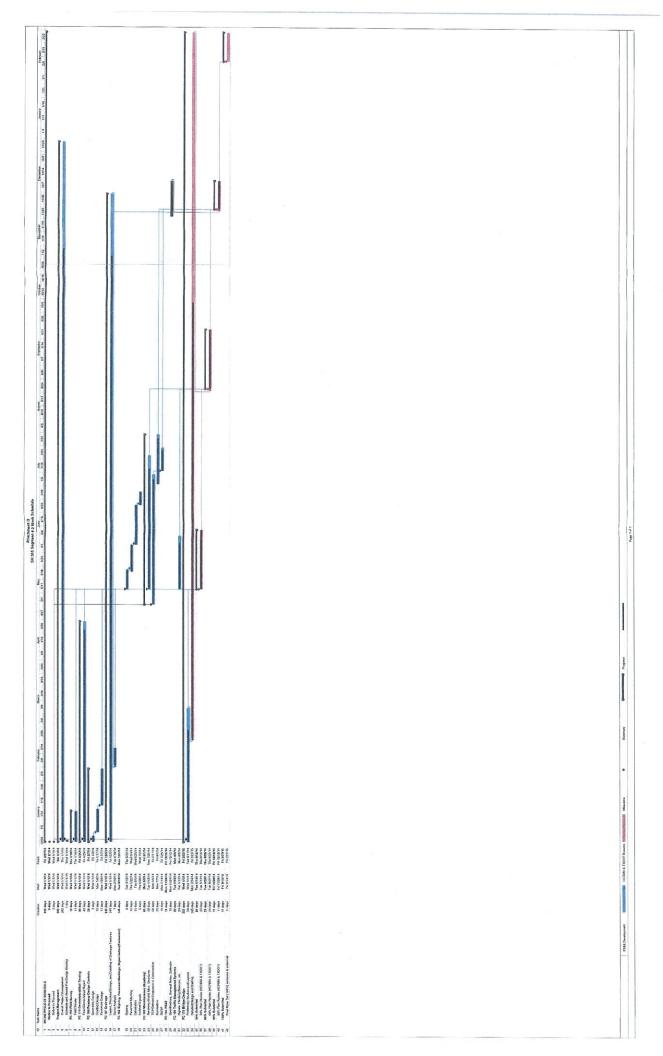

ASSIGN LAB, QC LOGS  CPTS (REVIEW BIELD DATA, PREPARE PLOTS QC RESULTS)  B-TOTAL - FIELD EXPLORATION  FIELD MANAGEMENT                                                                                                            | \$42,270.60<br>\$42,270.60<br>\$42,270.60<br>\$542,270.60<br>\$ELECT SOIL PROFILE<br>(, OVERTURNING; EVAL<br>\$29,132.40<br>\$29,132.40<br>\$21,034.90<br>\$21,034.90<br>\$52,712.77<br>\$52,712.77 | 5.9% 5.9% 5.8% S AND PROPERTIES UATE SEEPAGE; PRE 18.5% 0.0% 0.0% 0.0% | -\$11,562.48 -\$11,562.48 -\$11,562.48 -\$11,562.48 FOR DESIGN; PREEPARE DRAFT DES -\$8,082.88 -\$8,082.88 \$12,078.33 \$12,078.33                                                       | \$2,497.14<br>\$2,497.14<br>\$2,497.14<br>PARE CROSS<br>IGN<br>\$5,377.91<br>\$10.04<br>\$10.04               |



### HIDALGO COUNTY REGIONAL MOBILITY AUTHORITY PAYMENT SUMMARY

Raba Kistner - International Bridge Trade Corridor \$520,433.54 Maximum payable fee

Maximum fee minus approved WA

\$0.00

| WA           | Balance                      | \$386,237.47 \$134,196.07                         | 386,237.47 \$134,196.07<br>\$520,433.54                                                 |
|--------------|------------------------------|---------------------------------------------------|-----------------------------------------------------------------------------------------|
| WA           | Total Billed                 | \$386,237.47                                      | \$386,237.47<br>\$520,                                                                  |
| Invoice Date | 10/3/2014 11/4/2014 12/