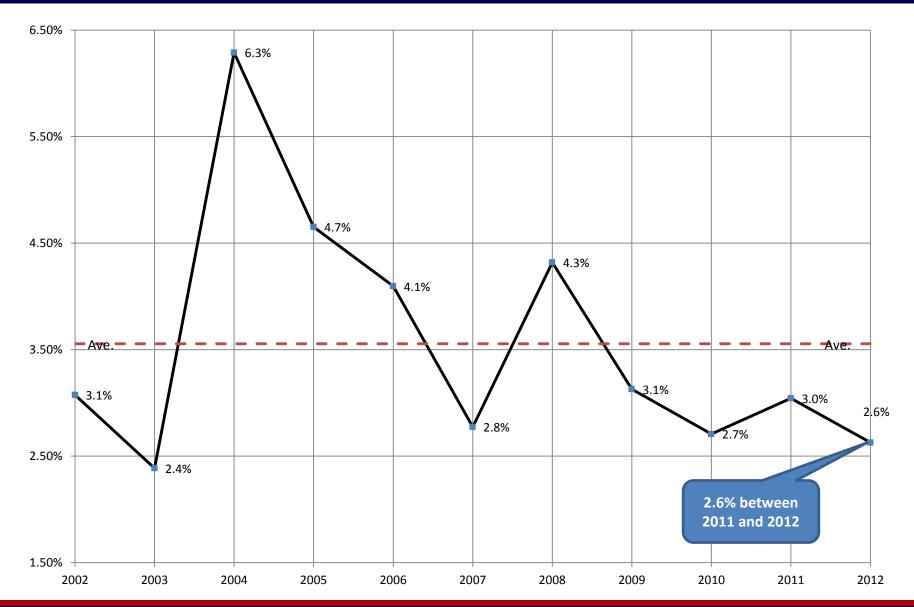

| <b>0%</b>   |         |         |      |
| 26 | 3 Land Purchase (Phase I: SP 600 to FM396)                     | Sun 1/5/14   | Sun 2/1/15   |      |               |            | E       |            |      |           |             |         |         |      |
| 27 | 4 Construction Activity (Phase I: SP 600 to FM39               | Tue 9/1/15   | Fri 12/29/17 |      |               |            |         |            |      |           | (<br>       | - I     |         |      |
| 28 | 5 Construction Mgt (Phase I: SP 600 to FM396)                  | Tue 9/1/15   | Fri 12/29/17 |      |               |            |         |            |      |           |             | T       |         |      |

### 12/11/20<u>12</u>

### Construction Cost Trends: % Change in CCI (Yearly Ave)





12/11/2012

### Construction Cost Trends: Asphalt Paving Prices



DANNENBAUM – PROGRAM MANAGER

- 1. The 20-city average price for liquid asphalt has increased:
  - a. +1.2% in July
  - b. +0.6% in August
  - c. +0.9% in September
  - d. +0.1% in October
  - e. +0.4% in November
  - f. -0.2% in December
- 2. The combined increases have pushed asphalt paving prices 9.8% above a year ago.

| 20-City Average             |         |                         |              |        |
|-----------------------------|---------|-------------------------|--------------|--------|
|                             |         |                         | % CHG.       | % CHG. |
| ITEM                        | UNIT    | PRICE                   | MO.          | YEAR   |
| ASPHALT PAVING              |