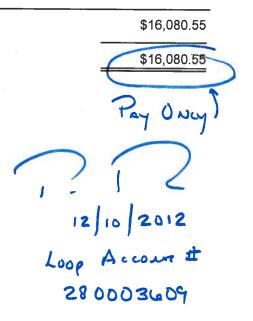

#### Loop Account (Account No. 280003609)

| Code         | Make Check Payable to:        | Inv Date   | Memo:                                    | Amount           |
|--------------|-------------------------------|------------|------------------------------------------|------------------|
| 28000.000    | Dannenbaum                    | 12/3/2012  | 465201/13/XV WA #3, 5                    | \$<br>243,067.44 |
| 28000.000    | First Southwest               | 11/27/2012 | 7114 Fees & Expenses for 2012            | \$<br>16,080.55  |
| 28000.000    | First Southwest               | 11/21/2012 | 7094 - La Joya Relief Route, Phase 1     | \$<br>6,216.35   |
| 28000.000    | First Southwest               | 11/21/2012 | 7095 - Preliminary T&R and Segs A&B      | \$<br>30,704.90  |
|              | HCRMA                         | 12/13/2012 | Reimbursement to General Account         | \$<br>106,071.05 |
| 28000.000    | L&G                           | 11/30/2012 | 11324328 SH365/Seg1/WA1                  | \$<br>105,791.81 |
| 28000.000    | S&B Infrastructure, LTD       | 12/6/2012  | U1695.100-03 SH365/Seg2/WA1              | \$<br>108,098.03 |
| 28000.000    | Tedsi                         | 11/20/2012 | 20121352 SH365/Seg3/WA1                  | \$<br>14,273.51  |
|              |                               |            |                                          | \$<br>524,232.59 |
| Vehicle Regi | stration (Account No. 2800036 | 17)        |                                          |                  |
| Code         | Make Check Payable to:        | Inv Date   | Memo:                                    | Amount           |
| 33000.000    | Hidalgo County RMA            |            | Transfer to Acct # 280003862 (Debt Acct) | \$<br>148,347.02 |
| Debt Service | (Account No. 280003862)       |            |                                          |                  |
| Code         | Make Check Payable to:        | Inv Date   | Memo:                                    | Amount           |
| 47320.000    | First National Bank           |            | Loan # 1286007585                        | \$<br>148,347.02 |
|              |                               |            | Total                                    | \$<br>696,858.21 |
|              |                               |            |                                          |                  |