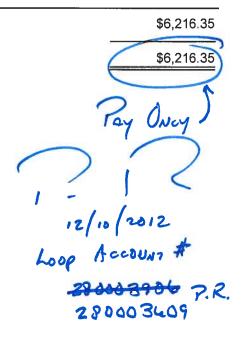

#### Loop Account (Account No. 280003609)

| Code         | Make Check Payable to:        | Inv Date   | Memo:                                    | Amount           |
|--------------|-------------------------------|------------|------------------------------------------|------------------|
| 28000.000    | Dannenbaum                    | 12/3/2012  | 465201/13/XV WA #3, 5                    | \$<br>243,067.44 |
| 28000.000    | First Southwest               | 11/27/2012 | 7114 Fees & Expenses for 2012            | \$<br>16,080.55  |
| 28000.000    | First Southwest               | 11/21/2012 | 7094 - La Joya Relief Route, Phase 1     | \$<br>6,216.35   |
| 28000.000    | First Southwest               | 11/21/2012 | 7095 - Preliminary T&R and Segs A&B      | \$<br>30,704.90  |
|              | HCRMA                         | 12/13/2012 | Reimbursement to General Account         | \$<br>106,071.05 |
| 28000.000    | L&G                           | 11/30/2012 | 11324328 SH365/Seg1/WA1                  | \$<br>105,791.81 |
| 28000.000    | S&B Infrastructure, LTD       | 12/6/2012  | U1695.100-03 SH365/Seg2/WA1              | \$<br>108,098.03 |
| 28000.000    | Tedsi                         | 11/20/2012 | 20121352 SH365/Seg3/WA1                  | \$<br>14,273.51  |
|              |                               |            |                                          | \$<br>524,232.59 |
| Vehicle Regi | stration (Account No. 2800036 | 17)        |                                          |                  |
| Code         | Make Check Payable to:        | Inv Date   | Memo:                                    | Amount           |
| 33000.000    | Hidalgo County RMA            |            | Transfer to Acct # 280003862 (Debt Acct) | \$<br>148,347.02 |
| Debt Service | (Account No. 280003862)       |            |                                          |                  |
| Code         | Make Check Payable to:        | Inv Date   | Memo:                                    | Amount           |
| 47320.000    | First National Bank           |            | Loan # 1286007585                        | \$<br>148,347.02 |
|              |                               |            | Total                                    | \$<br>696,858.21 |
|              |                               |            |                                          |                  |