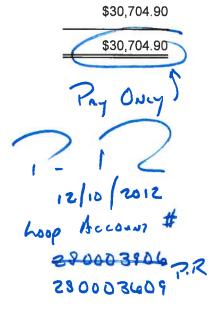

#### Loop Account (Account No. 280003609)

| Code         | Make Check Payable to:        | Inv Date   | Memo:                                    | Amount           |
|--------------|-------------------------------|------------|------------------------------------------|------------------|
| 28000.000    | Dannenbaum                    | 12/3/2012  | 465201/13/XV WA #3, 5                    | \$<br>243,067.44 |
| 28000.000    | First Southwest               | 11/27/2012 | 7114 Fees & Expenses for 2012            | \$<br>16,080.55  |
| 28000.000    | First Southwest               | 11/21/2012 | 7094 - La Joya Relief Route, Phase 1     | \$<br>6,216.35   |
| 28000.000    | First Southwest               | 11/21/2012 | 7095 - Preliminary T&R and Segs A&B      | \$<br>30,704.90  |
|              | HCRMA                         | 12/13/2012 | Reimbursement to General Account         | \$<br>106,071.05 |
| 28000.000    | L&G                           | 11/30/2012 | 11324328 SH365/Seg1/WA1                  | \$<br>105,791.81 |
| 28000.000    | S&B Infrastructure, LTD       | 12/6/2012  | U1695.100-03 SH365/Seg2/WA1              | \$<br>108,098.03 |
| 28000.000    | Tedsi                         | 11/20/2012 | 20121352 SH365/Seg3/WA1                  | \$<br>14,273.51  |
|              |                               |            |                                          | \$<br>524,232.59 |
| Vehicle Regi | stration (Account No. 2800036 | 17)        |                                          |                  |
| Code         | Make Check Payable to:        | Inv Date   | Memo:                                    | Amount           |
| 33000.000    | Hidalgo County RMA            |            | Transfer to Acct # 280003862 (Debt Acct) | \$<br>148,347.02 |
| Debt Service | (Account No. 280003862)       |            |                                          |                  |
| Code         | Make Check Payable to:        | Inv Date   | Memo:                                    | Amount           |
| 47320.000    | First National Bank           |            | Loan # 1286007585                        | \$<br>148,347.02 |
|              |                               |            | Total                                    | \$<br>696,858.21 |
|              |                               |            |                                          |                  |